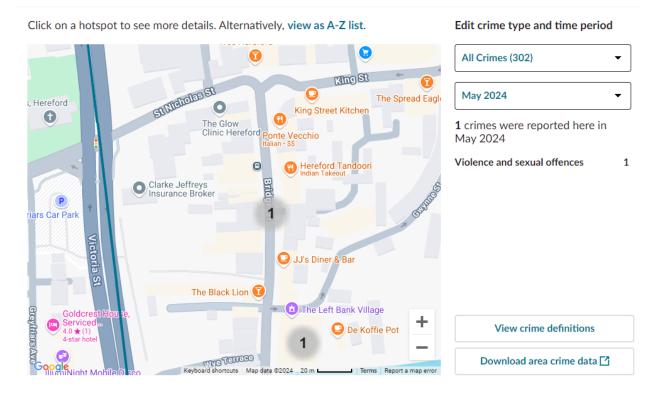

## May 2024

| Month  | Crim Dam                                                  | ASB | Other Theft | Drugs | Violent/<br>Sexual | Total |
|--------|-----------------------------------------------------------|-----|-------------|-------|--------------------|-------|
| Jul 24 | 1                                                         |     |             |       |                    | 1     |
| Jun 24 |                                                           | 1   | 2           |       |                    | 3     |
| May 24 |                                                           |     |             |       | 1                  | 1     |
| Apr 24 |                                                           |     |             |       |                    | 0     |
| Mar 24 |                                                           |     |             |       |                    | 0     |
| Feb 24 |                                                           |     |             |       |                    | 0     |
| Total  | 1                                                         | 1   | 2           |       | 1                  | 5     |
|        | 5 incidents over 6 months = Average of 0.83 incidents pcm |     |             |       |                    |       |
|        | That's 1 incident every 36.4 days                         |     |             |       |                    |       |