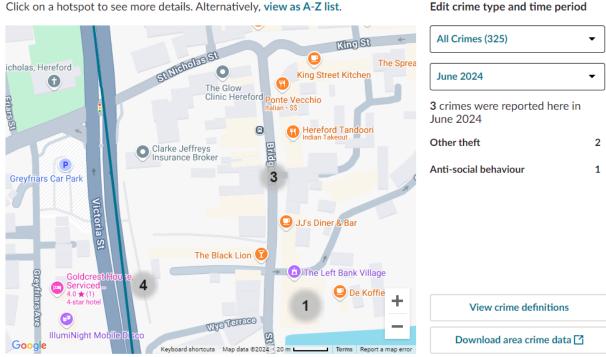

#### Jun 2004

Edit crime type and time period

Edit crime type and time period

| Month  | Crim Dam                                                  | ASB | Other Theft | Drugs | Violent/<br>Sexual | Total |
|--------|-----------------------------------------------------------|-----|-------------|-------|--------------------|-------|
| Jul 24 | 1                                                         |     |             |       |                    | 1     |
| Jun 24 |                                                           | 1   | 2           |       |                    | 3     |
| May 24 |                                                           |     |             |       | 1                  | 1     |
| Apr 24 |                                                           |     |             |       |                    | 0     |
| Mar 24 |                                                           |     |             |       |                    | 0     |
| Feb 24 |                                                           |     |             |       |                    | 0     |
| Total  | 1                                                         | 1   | 2           |       | 1                  | 5     |
|        | 5 incidents over 6 months = Average of 0.83 incidents pcm |     |             |       |                    |       |
|        | That's 1 incident every 36.4 days                         |     |             |       |                    |       |