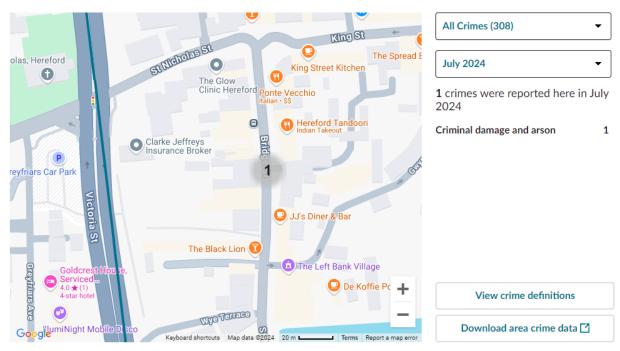

### Jul 2024

| Month  | Crim Dam                                                  | ASB | Other Theft | Drugs | Violent/<br>Sexual | Total |
|--------|-----------------------------------------------------------|-----|-------------|-------|--------------------|-------|
| Jul 24 | 1                                                         |     |             |       |                    | 1     |
| Jun 24 |                                                           | 1   | 2           |       |                    | 3     |
| May 24 |                                                           |     |             |       | 1                  | 1     |
| Apr 24 |                                                           |     |             |       |                    | 0     |
| Mar 24 |                                                           |     |             |       |                    | 0     |
| Feb 24 |                                                           |     |             |       |                    | 0     |
| Total  | 1                                                         | 1   | 2           |       | 1                  | 5     |
|        | 5 incidents over 6 months = Average of 0.83 incidents pcm |     |             |       |                    |       |
|        | That's 1 incident every 36.4 days                         |     |             |       |                    |       |